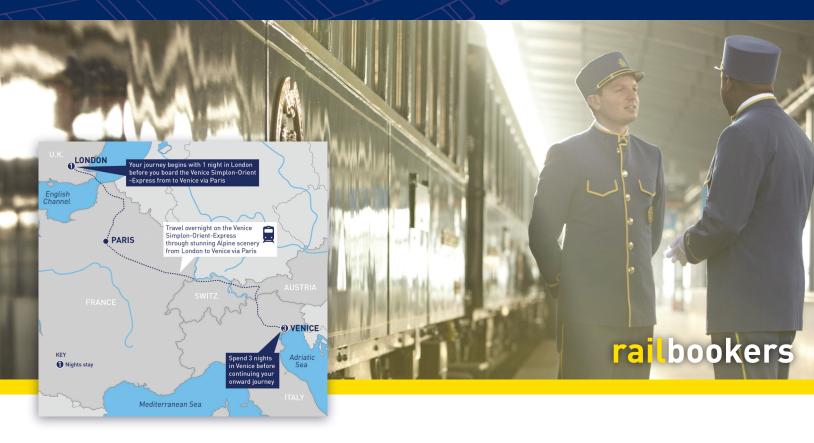

#### HIGHLIGHTS

- Travel to Venice and admire spectacular scenery as you enjoy fine dining and luxury surroundings on the Venice Simplon-Orient Express
- Spend three nights exploring the iconic landmarks and romantic canal ways of Venice

#### **PACKAGE ALSO INCLUDES:**

- One night aboard the Venice Simplon-Orient-Express in a private Twin Cabin
- Dedicated steward service, welcome glass of sparkling wine, three-course lunch, afternoon tea, four-course dinner and Continental breakfast on board
- Shared water transfer from the station to your hotel in Venice
- 3-night hotel stay with breakfast in Venice
- Walking Tour and Gondola Tour in Venice
- Private transfer from the hotel to airport in Venice